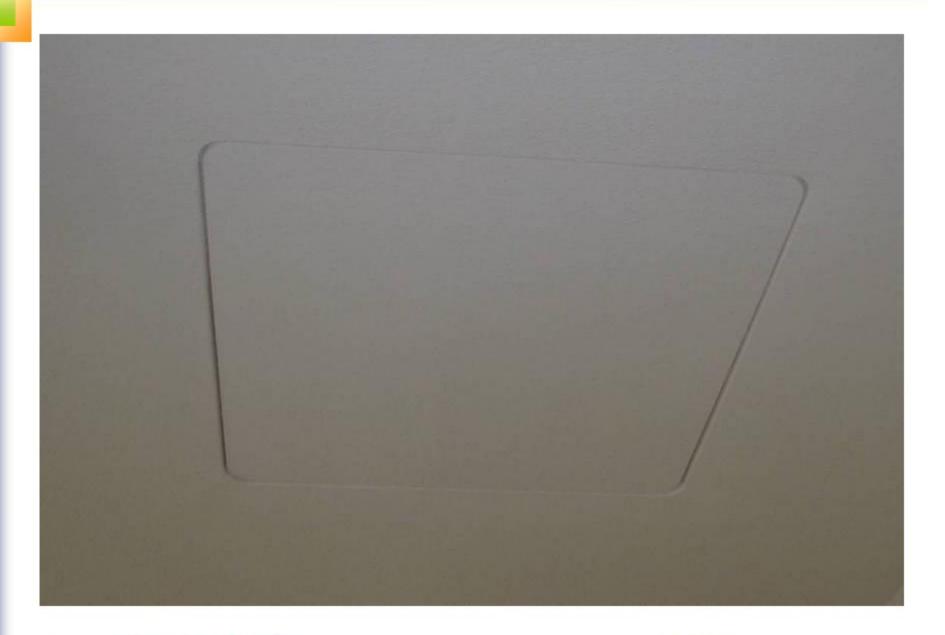

## BASIC INSTALLATION INSTRUCTIONS

- When installing a Standard Stealth Panel, make sure the frame and door remain together. If you need to separate the panel from the frame, be sure to mark it to match the frame it came with and store in a safe area.
- When installing a Round Stealth Panel, be sure the door is in the frame during installation or above the frame while installing. The door will not fit into the frame once the drywall is in place.
- When storing the panels, be sure they are all stored vertically in a safe, cool, dry place.