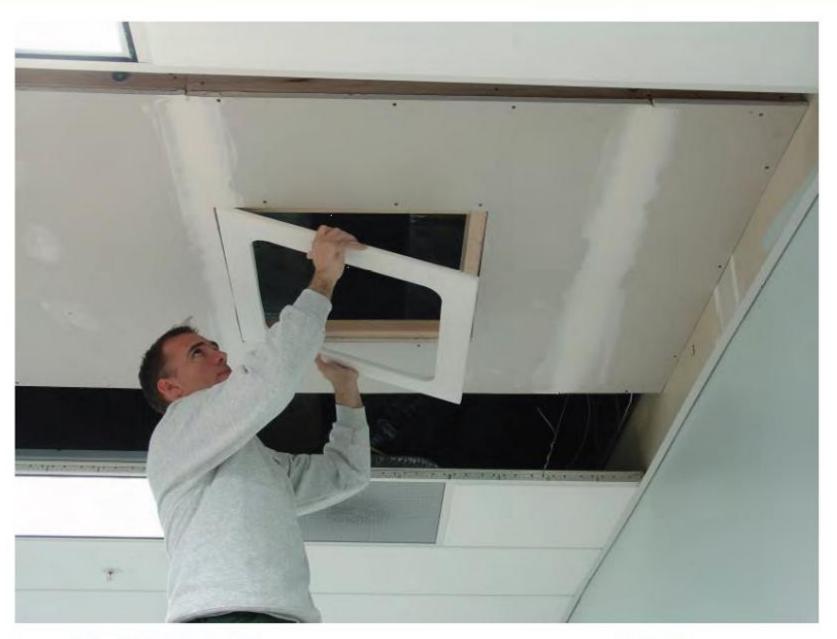

## BASIC INSTALLATION INSTRUCTIONS

- When installing a Standard Stealth Panel, make sure the frame and door remain together. If you need to separate the panel from the frame, be sure to mark it to match the frame it came with and store in a safe area.
- When installing a Round Stealth Panel, be sure the door is in the frame during installation or above the frame while installing. The door will not fit into the frame once the drywall is in place.
- When storing the panels, be sure they are all stored vertically in a safe, cool, dry place.