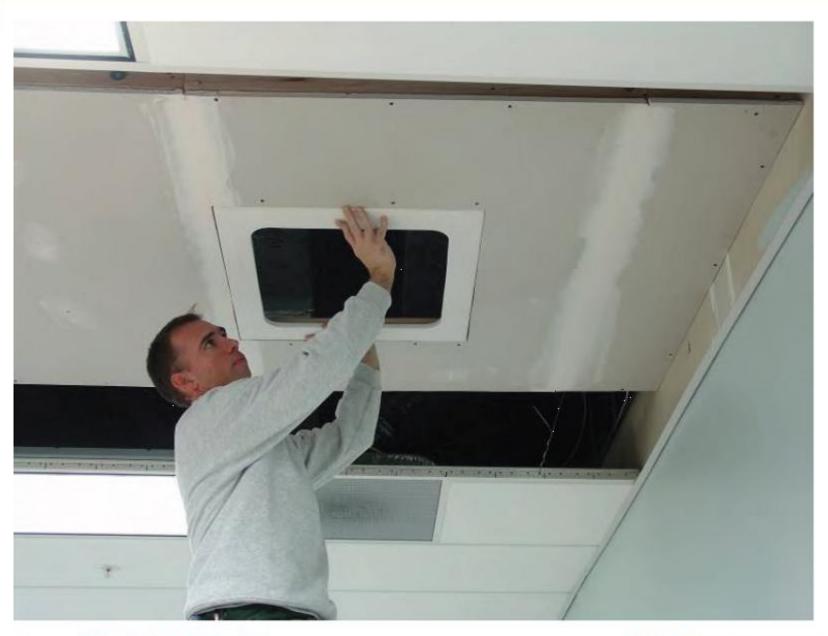

## BASIC INSTALLATION INSTRUCTIONS

- When installing a Standard Stealth Panel, make sure the frame and door remain together. If you need to separate the panel from the frame, be sure to mark it to match the frame it came with and store in a safe area.
- When installing a Round Stealth Panel, be sure the door is in the frame during installation or above the frame while installing. The door will not fit into the frame once the drywall is in place.
- When storing the panels, be sure they are all stored vertically in a safe, cool, dry place.