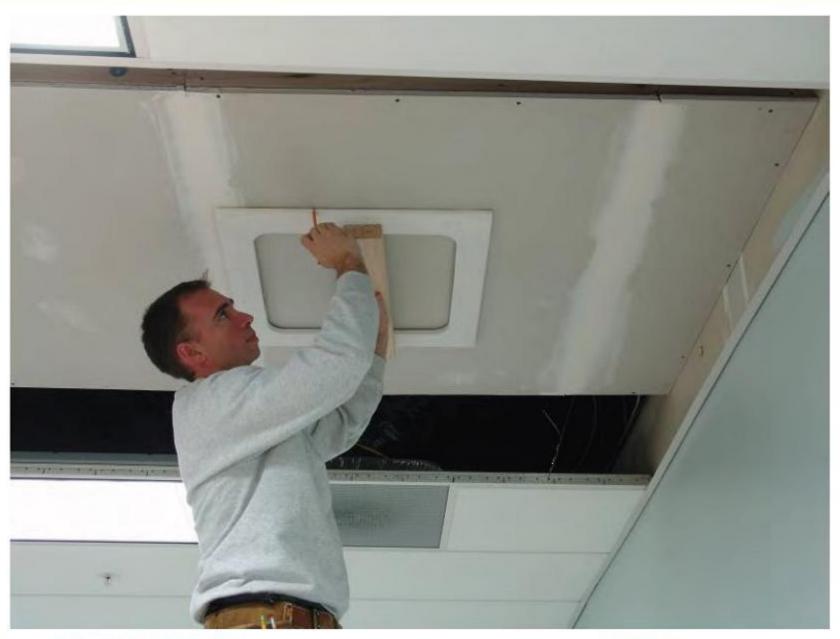

## BASIC INSTALLATION INSTRUCTIONS

- When installing a Standard Stealth Panel, make sure the frame and door remain together. If you need to separate the panel from the frame, be sure to mark it to match the frame it came with and store in a safe area.
- When installing a Round Stealth Panel, be sure the door is in the frame during installation or above the frame while installing. The door will not fit into the frame once the drywall is in place.
- When storing the panels, be sure they are all stored vertically in a safe, cool, dry place.