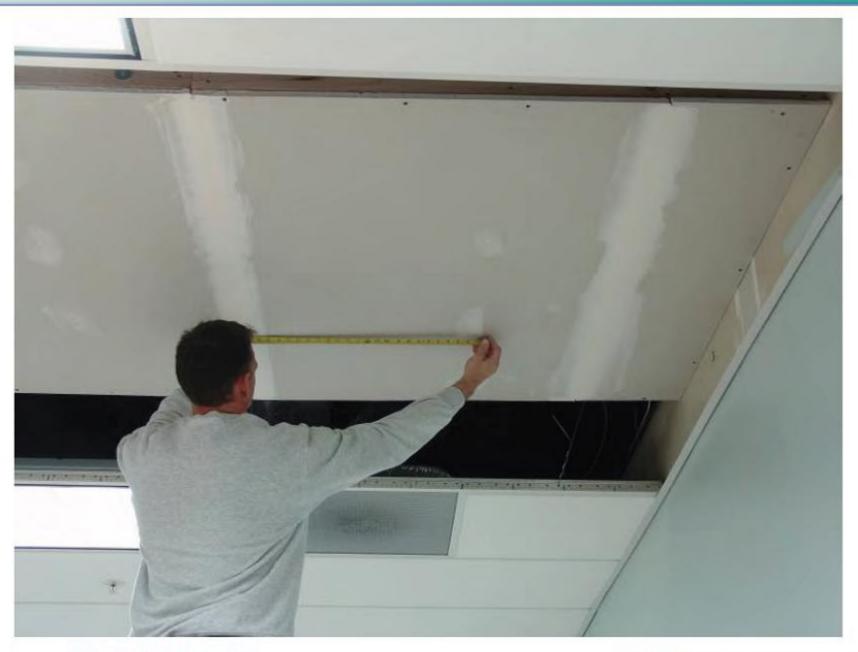

## BASIC INSTALLATION INSTRUCTIONS

- When installing a Standard Stealth Panel, make sure the frame and door remain together. If you need to separate the panel from the frame, be sure to mark it to match the frame it came with and store in a safe area.
- When installing a Round Stealth Panel, be sure the door is in the frame during installation or above the frame while installing. The door will not fit into the frame once the drywall is in place.
- When storing the panels, be sure they are all stored vertically in a safe, cool, dry place.