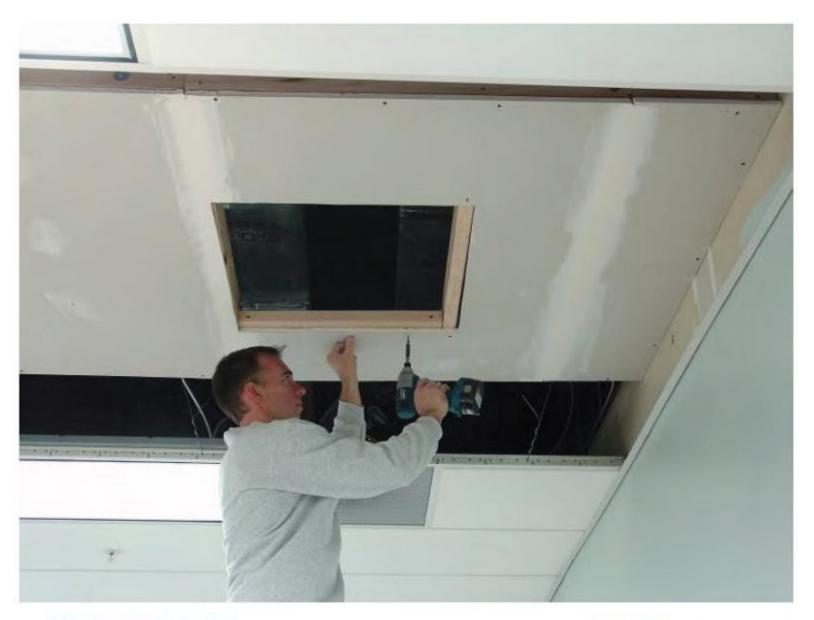

## BASIC INSTALLATION INSTRUCTIONS

- When installing a Standard Stealth Panel, make sure the frame and door remain together. If you need to separate the panel from the frame, be sure to mark it to match the frame it came with and store in a safe area.
- When installing a Round Stealth Panel, be sure the door is in the frame during installation or above the frame while installing. The door will not fit into the frame once the drywall is in place.
- When storing the panels, be sure they are all stored vertically in a safe, cool, dry place.