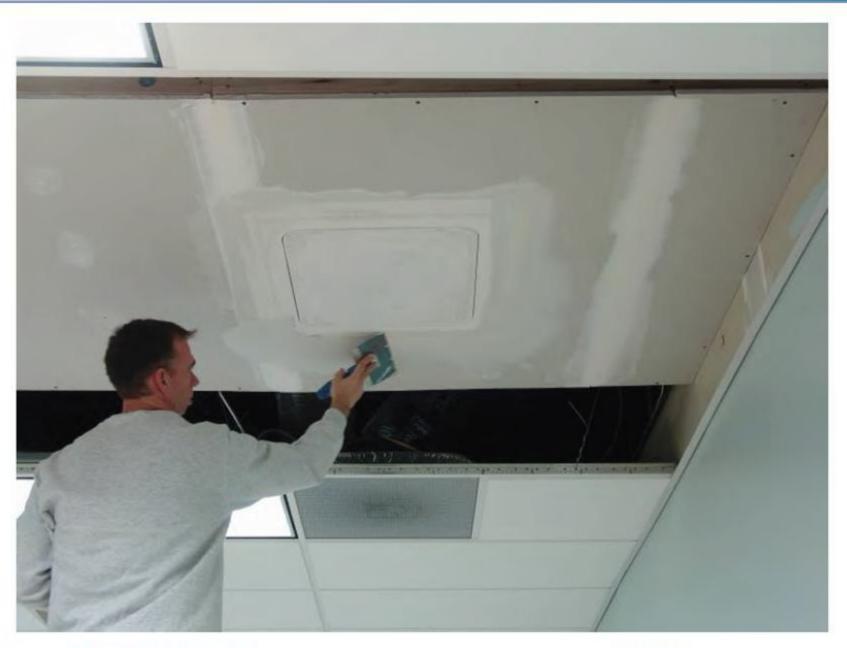

## BASIC INSTALLATION INSTRUCTIONS

- When installing a Standard Stealth Panel, make sure the frame and door remain together. If you need to separate the panel from the frame, be sure to mark it to match the frame it came with and store in a safe area.
- When installing a Round Stealth Panel, be sure the door is in the frame during installation or above the frame while installing. The door will not fit into the frame once the drywall is in place.
- When storing the panels, be sure they are all stored vertically in a safe, cool, dry place.