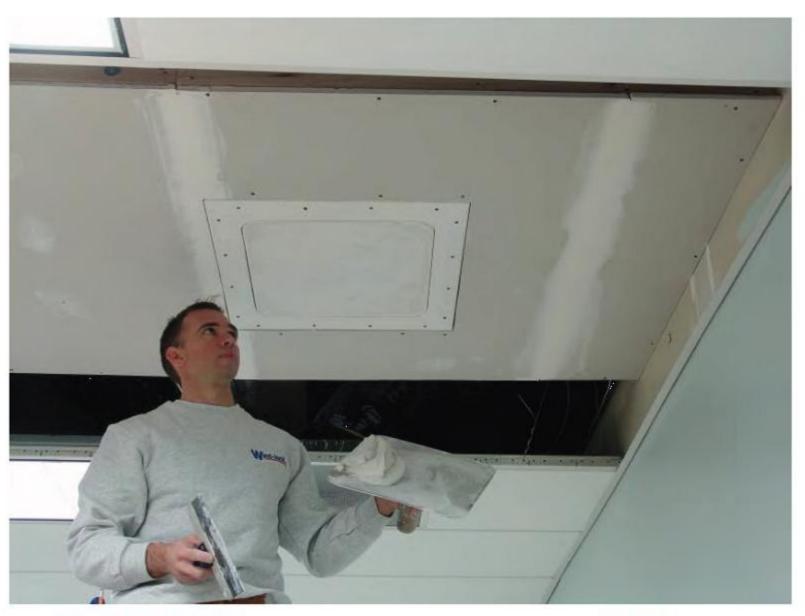

## BASIC INSTALLATION INSTRUCTIONS

- When installing a Standard Stealth Panel, make sure the frame and door remain together. If you need to separate the panel from the frame, be sure to mark it to match the frame it came with and store in a safe area.
- When installing a Round Stealth Panel, be sure the door is in the frame during installation or above the frame while installing. The door will not fit into the frame once the drywall is in place.
- When storing the panels, be sure they are all stored vertically in a safe, cool, dry place.