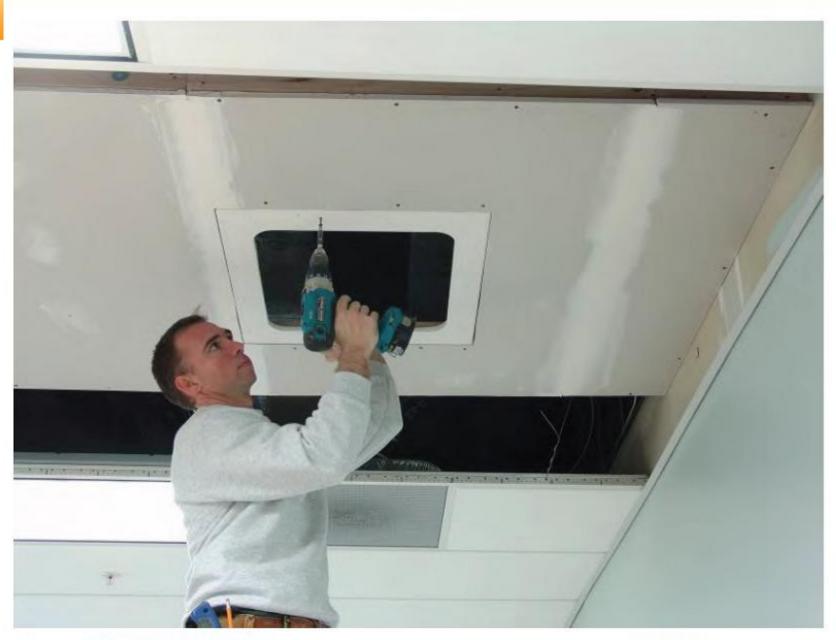

## BASIC INSTALLATION INSTRUCTIONS

- When installing a Standard Stealth Panel, make sure the frame and door remain together. If you need to separate the panel from the frame, be sure to mark it to match the frame it came with and store in a safe area.
- When installing a Round Stealth Panel, be sure the door is in the frame during installation or above the frame while installing. The door will not fit into the frame once the drywall is in place.
- When storing the panels, be sure they are all stored vertically in a safe, cool, dry place.