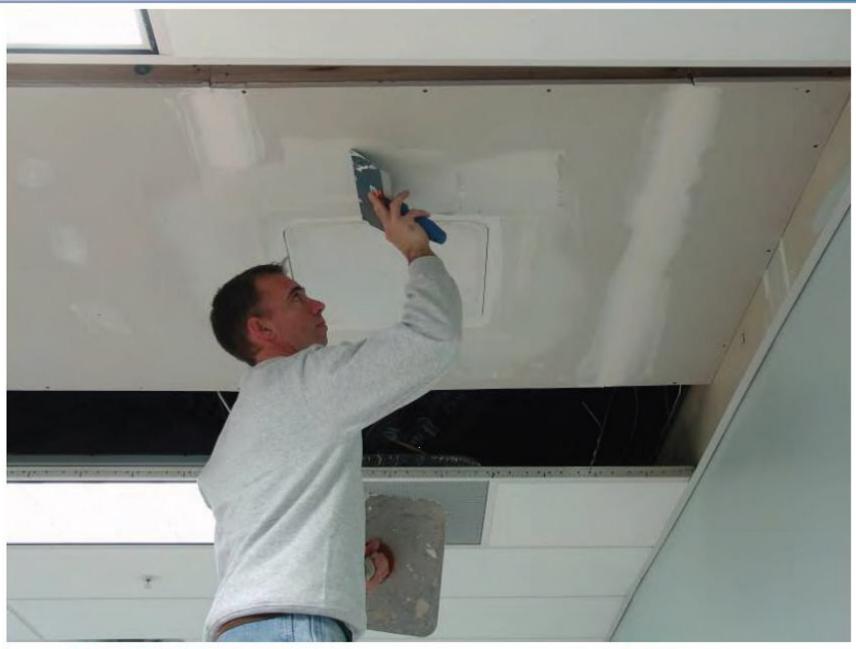

## BASIC INSTALLATION INSTRUCTIONS

- When installing a Standard Stealth Panel, make sure the frame and door remain together. If you need to separate the panel from the frame, be sure to mark it to match the frame it came with and store in a safe area.
- When installing a Round Stealth Panel, be sure the door is in the frame during installation or above the frame while installing. The door will not fit into the frame once the drywall is in place.
- When storing the panels, be sure they are all stored vertically in a safe, cool, dry place.