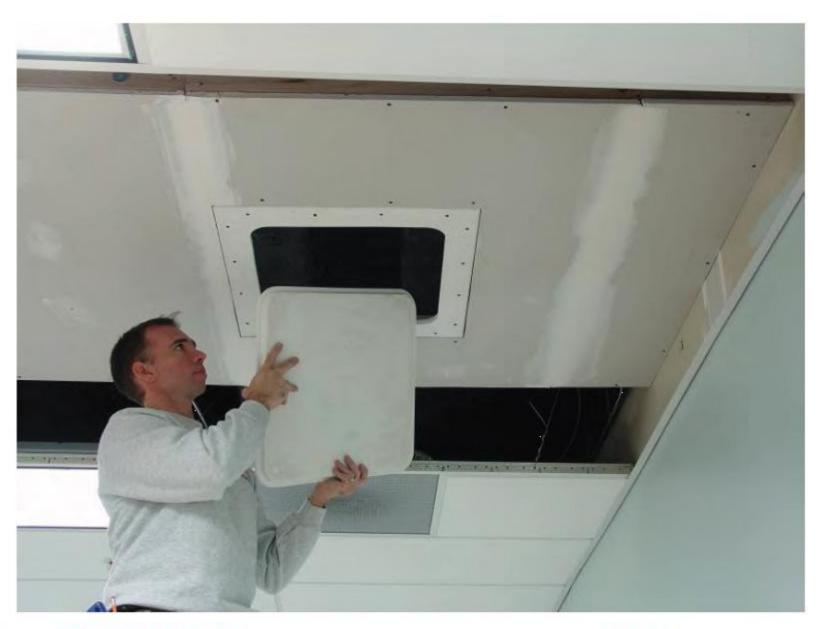

## BASIC INSTALLATION INSTRUCTIONS

- When installing a Standard Stealth Panel, make sure the frame and door remain together. If you need to separate the panel from the frame, be sure to mark it to match the frame it came with and store in a safe area.
- When installing a Round Stealth Panel, be sure the door is in the frame during installation or above the frame while installing. The door will not fit into the frame once the drywall is in place.
- When storing the panels, be sure they are all stored vertically in a safe, cool, dry place.