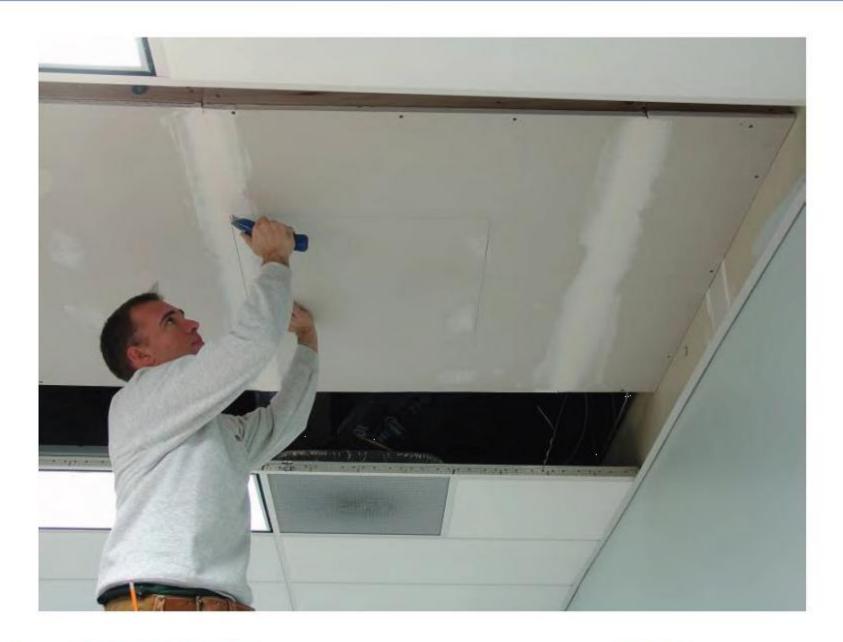

## BASIC INSTALLATION INSTRUCTIONS

- When installing a Standard Stealth Panel, make sure the frame and door remain together. If you need to separate the panel from the frame, be sure to mark it to match the frame it came with and store in a safe area.
- When installing a Round Stealth Panel, be sure the door is in the frame during installation or above the frame while installing. The door will not fit into the frame once the drywall is in place.
- When storing the panels, be sure they are all stored vertically in a safe, cool, dry place.