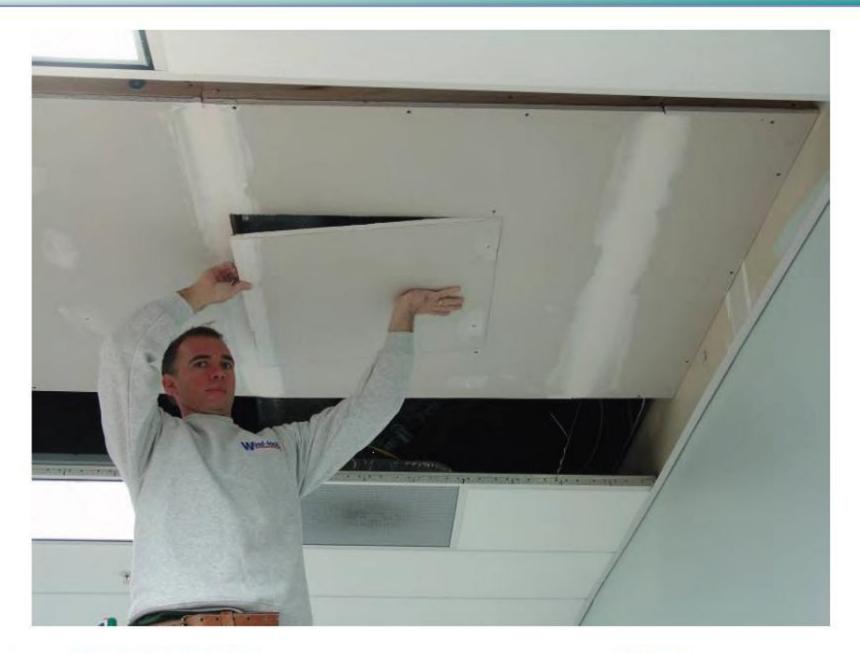

## BASIC INSTALLATION INSTRUCTIONS

- When installing a Standard Stealth Panel, make sure the frame and door remain together. If you need to separate the panel from the frame, be sure to mark it to match the frame it came with and store in a safe area.
- When installing a Round Stealth Panel, be sure the door is in the frame during installation or above the frame while installing. The door will not fit into the frame once the drywall is in place.
- When storing the panels, be sure they are all stored vertically in a safe, cool, dry place.