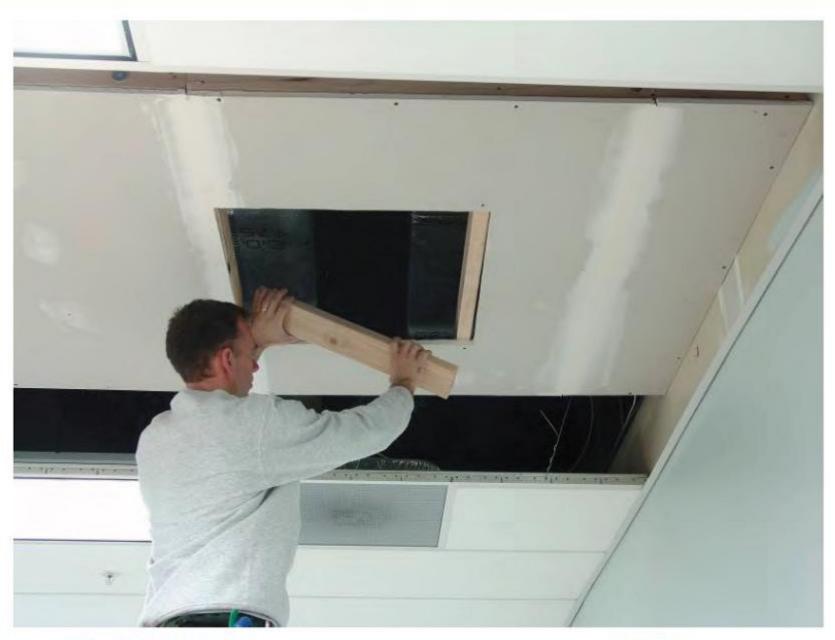

## BASIC INSTALLATION INSTRUCTIONS

- When installing a Standard Stealth Panel, make sure the frame and door remain together. If you need to separate the panel from the frame, be sure to mark it to match the frame it came with and store in a safe area.
- When installing a Round Stealth Panel, be sure the door is in the frame during installation or above the frame while installing. The door will not fit into the frame once the drywall is in place.
- When storing the panels, be sure they are all stored vertically in a safe, cool, dry place.