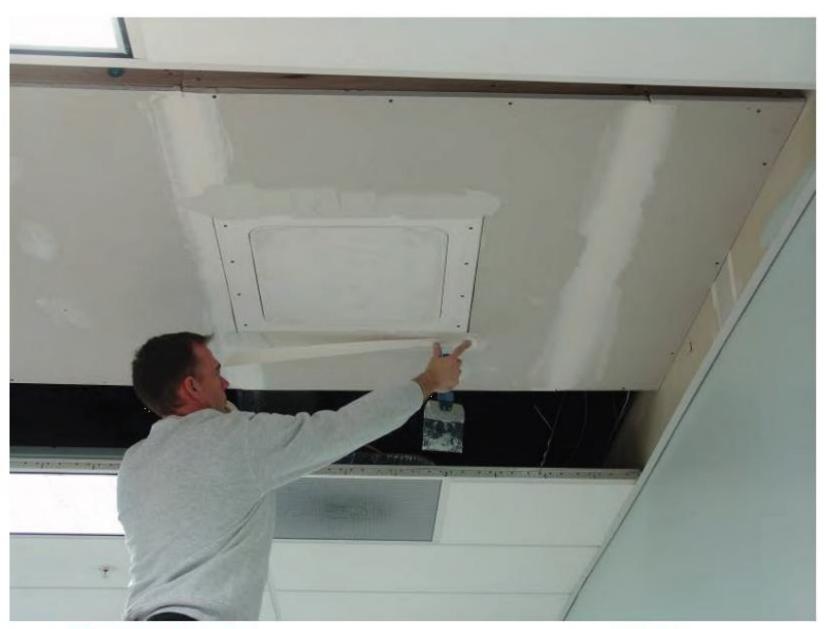

## BASIC INSTALLATION INSTRUCTIONS

- When installing a Standard Stealth Panel, make sure the frame and door remain together. If you need to separate the panel from the frame, be sure to mark it to match the frame it came with and store in a safe area.
- When installing a Round Stealth Panel, be sure the door is in the frame during installation or above the frame while installing. The door will not fit into the frame once the drywall is in place.
- When storing the panels, be sure they are all stored vertically in a safe, cool, dry place.