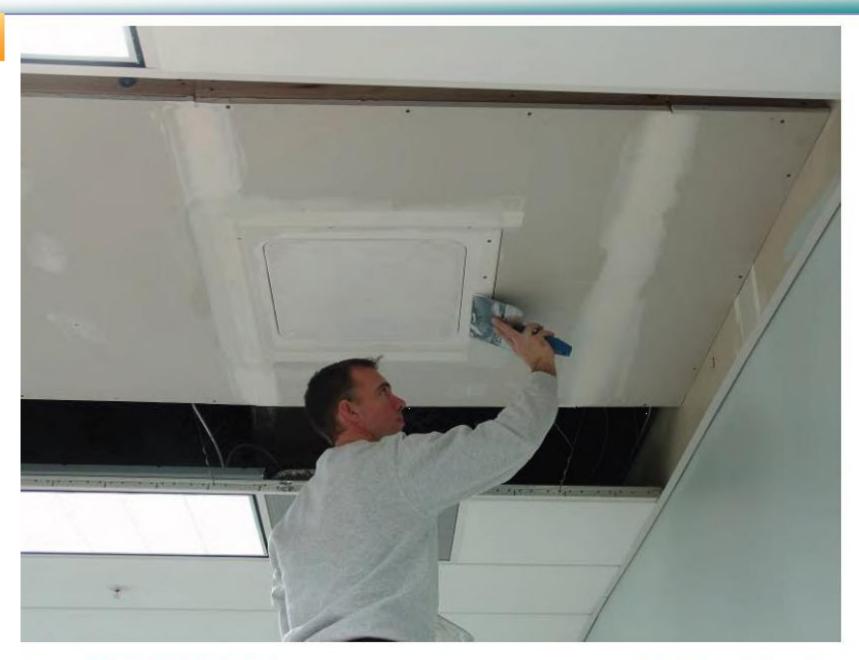

## BASIC INSTALLATION INSTRUCTIONS

- When installing a Standard Stealth Panel, make sure the frame and door remain together. If you need to separate the panel from the frame, be sure to mark it to match the frame it came with and store in a safe area.
- When installing a Round Stealth Panel, be sure the door is in the frame during installation or above the frame while installing. The door will not fit into the frame once the drywall is in place.
- When storing the panels, be sure they are all stored vertically in a safe, cool, dry place.