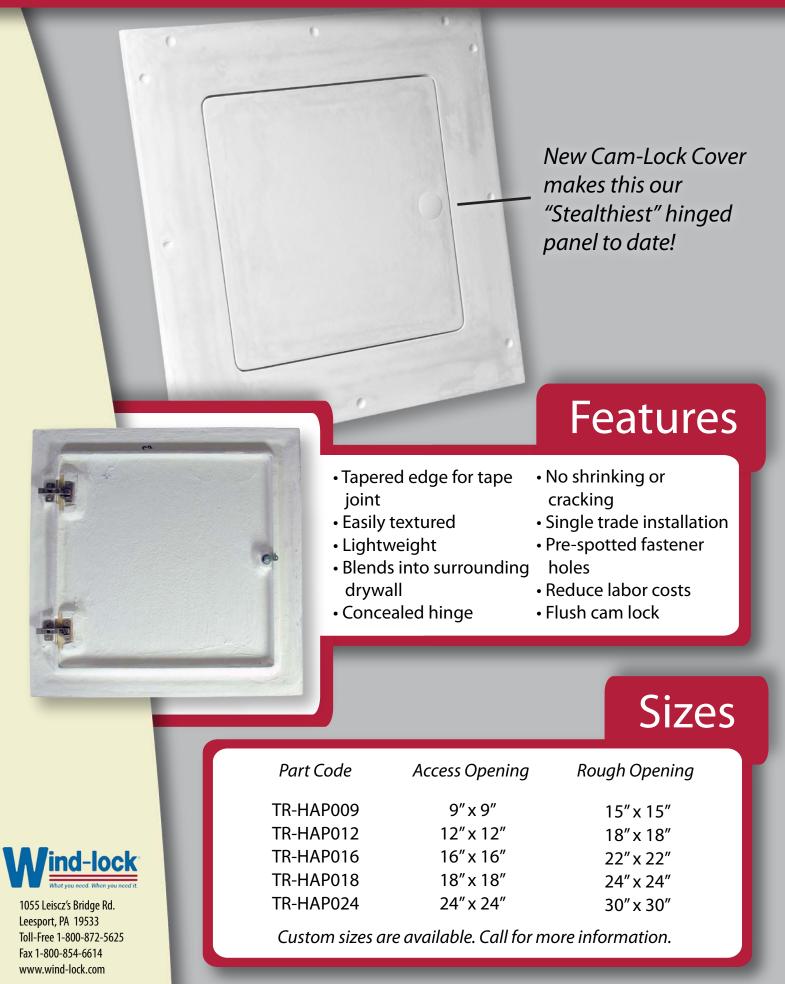

## Description

Designed for both wall and ceiling applications, the hinged Stealth Panel can be used where a locked door is needed but style is still maintained.

The hinged panel is great for use in ceiling applications where there is no clearance to push a door up and in wall applications when access to plumbing and electrical is needed.

The Stealth Hinged Access Panel consists of a frame and door with concealed hinges and a key lock.

1055 Leiscz's Bridge Rd. Leesport, PA 19533 Toll-Free 1-800-872-5625 Fax 1-800-854-6614 www.wind-lock.com