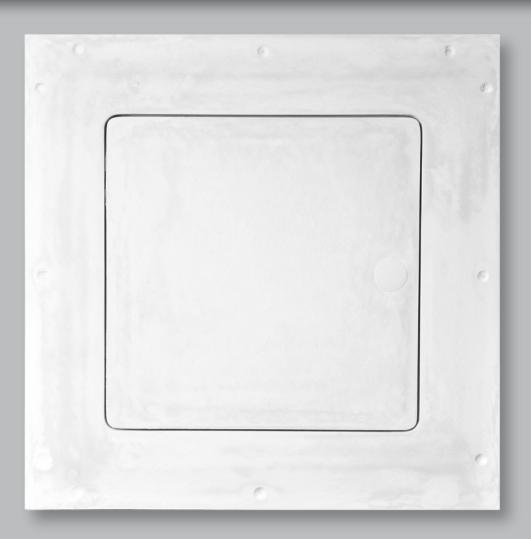

## Description

Designed for both wall and ceiling applications, the hinged Stealth Panel can be used where a locked door is needed but style is still maintained.

The hinged panel is great for use in ceiling applications where there is no clearance to push a door up and in wall applications when access to plumbing and electrical is needed.

The Stealth Hinged Access Panel consists of a frame and door with concealed hinges and a key lock.

1055 Leiscz's Bridge Rd. Leesport, PA 19533 Toll-Free 1-800-872-5625 Fax 1-800-854-6614 www.wind-lock.com