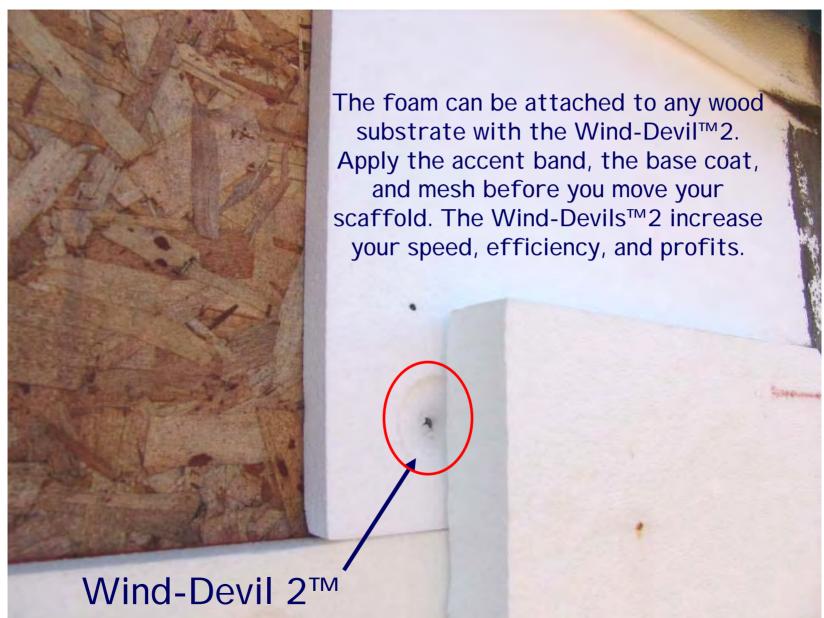

## Energy Efficient Buildings

Increase profits and productivity with Wind-Devil 2<sup>™</sup> Fasteners

Increase productivity and put profit dollars in your pocket with the Wind-Devil™2.

Always consult your system manufacturer for specific requirements.