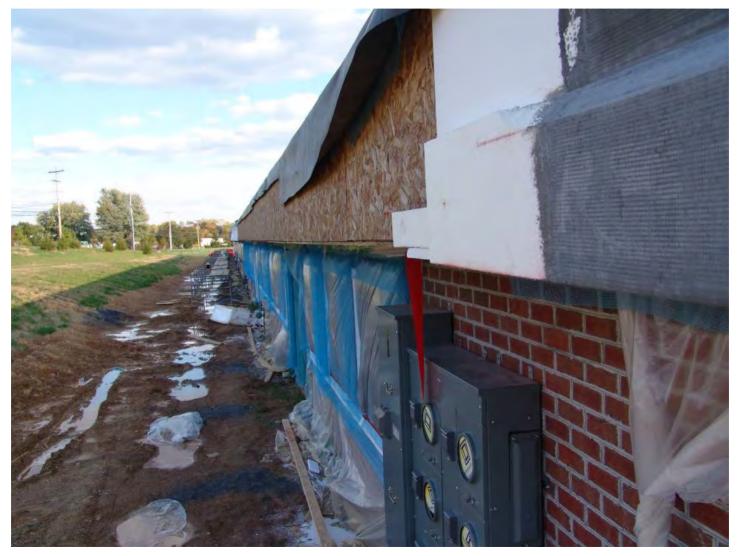

Always consult your system manufacturer for specific requirements.

In overhead applications the Wind-Devil 2<sup>™</sup> defies the laws of gravity. And once again immediately apply the basecoat and mesh.