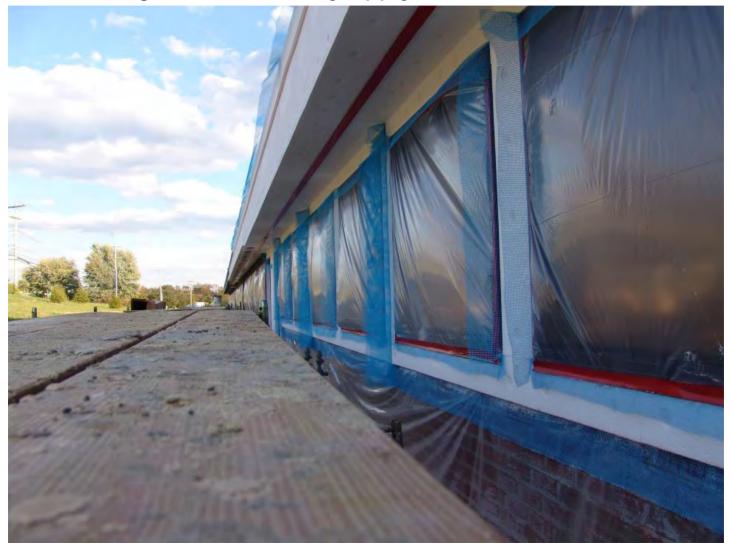

## Wind-Devil 2<sup>™</sup> keeps you working even in the rain.

Always consult your system manufacturer for specific requirements.

Window trim can be mechanically attached directly over an approved weather barrier with the Wind-Devil 2<sup>™</sup>.