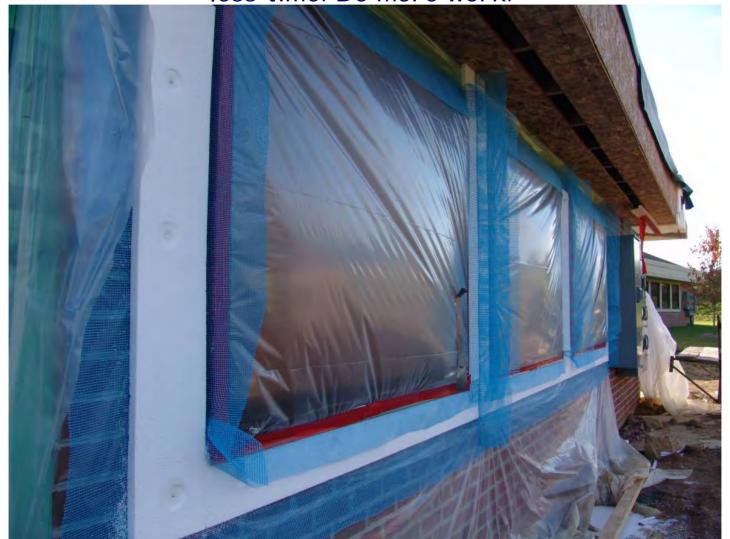

Always consult your system manufacturer for specific requirements.

Increase your productivity by hours or even days by installing the trim details with the Wind-Devil 2<sup>™</sup> and base coat. Get more jobs done in less time. Do more work.