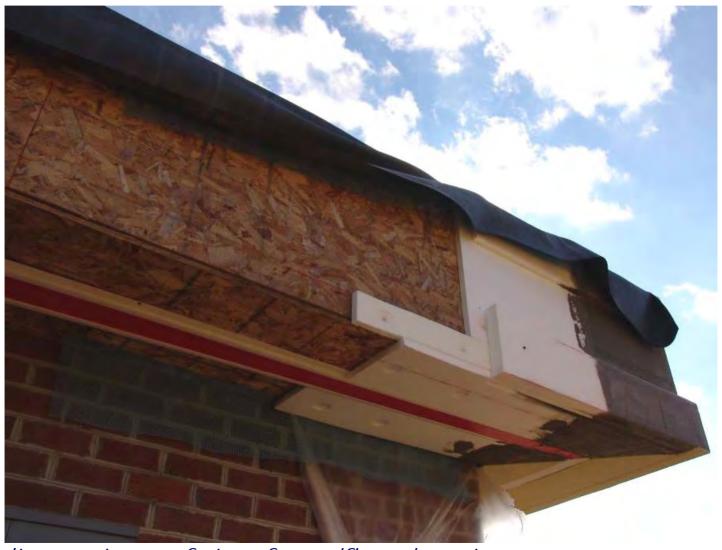

Always consult your system manufacturer for specific requirements.

In overhead applications the Wind-Devil 2<sup>™</sup> defies the laws of gravity. And once again immediately apply the basecoat and mesh.