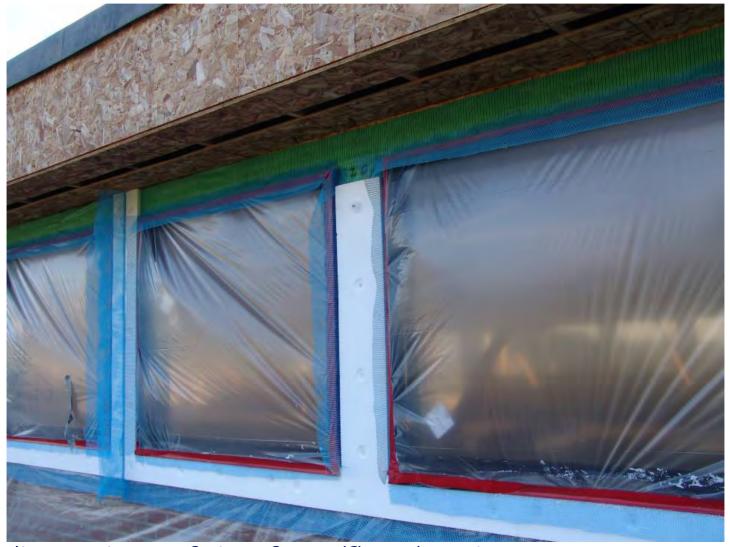

## Wind-Devil 2<sup>™</sup> keeps you working even in the rain.

Always consult your system manufacturer for specific requirements.

Window trim can be mechanically attached directly over an approved weather barrier with the Wind-Devil 2<sup>™</sup>.