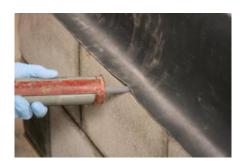

Step 2 - Apply a continuous 0.25" (0.64 cm) bead of Sealant within 0.5" (1.27 cm) of the edge of the mortar joint.

Step 3- Place the EPDM membrane at least 2.0" (5.08 cm) into the mortar joint and press into the Water Block Seal. Roll with a 1.5" (3.81 cm) roller to ensure complete contact.