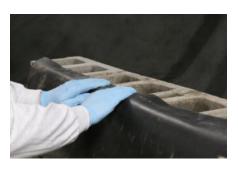

## **Imbedding EPDM Thru-wall Flashing into a Masonry Construction Wall**

**Step 4**- Continue the membrane down the wall, continue over the wall-to-footing transition and continue out to within 0.5" (1.27 cm) from the edge of the brick shelf.

If also installing a drip bar, continue the membrane to the edge of the brick shelf and over the drip bar.

(Drip bar not used in this demonstration.)

**Step 5**- Place a continuous bead of sealant within 0.5" (1.27 cm) of the outside edge of the brick shelf.