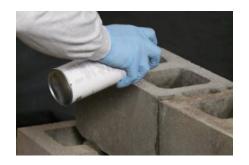

Remove all protrusions from the substrate, which could damage the EPDM membrane.

**Step 1**- Spray the substrate wall and the membrane with a Spray Adhesive/Primer and allow it to dry. Drying time is typically 2 - 3 minutes depending on ambient temperatures.