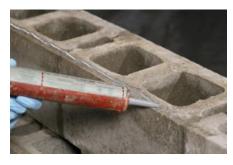

Step 2 - Apply a continuous 0.25" (0.64 cm) bead of Sealant within 0.5" (1.27 cm) of the edge of the mortar joint.

Step 3- Place the EPDM membrane at least 2.0" (5.08 cm) into the mortar joint and press into the Water Block Seal. Roll with a 1.5" (3.81 cm) roller to ensure complete contact.