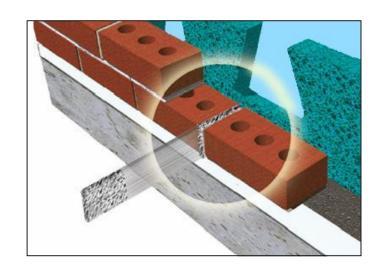

## Mortar Net® Weep Vents™

Mortar Net® Weep Vents™ are made from recycled polyester with a 90% open mesh, and are bonded with a flame retardant adhesive to provide resiliency and strength, plus an anti-microbial additive to control mold growth. They are an easy way to ensure brick cavity and single wythe block construction masonry walls maintain their finished appearance and drain correctly for life.