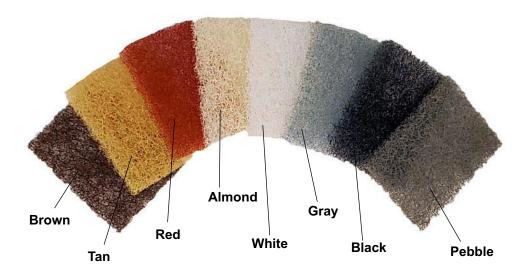

## Size:

Width Height Thickness 2-5/8" x 3-1/2" x 1/2"

- Easy and quick to install
- No adhesives required
- Mold resistant

Corporate Office: 400 Rountree Rd Charlotte, NC 28217

TEL: (800) 849-6722 FAX: (704) 525-3761