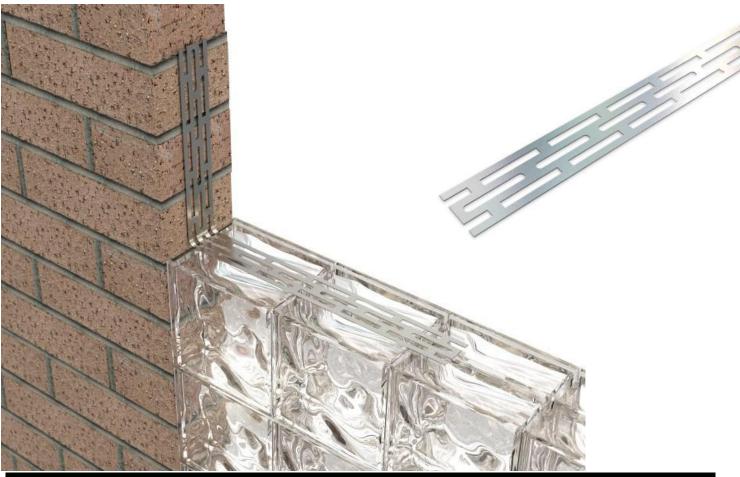

## **PANEL ANCHOR:**

Provides support to standard glass block panels. Spaced and installed according to specification.

**DIMENSIONS:** 20 gauge perforated strips, 1-3/4" x 24".

FINISHES:

Hot Dip Galvanized