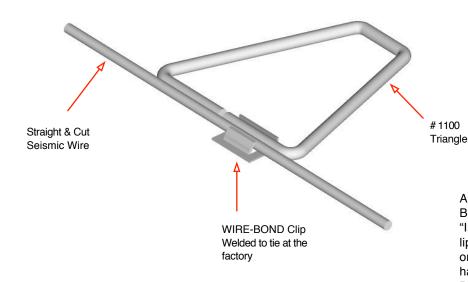

## # 1100 Triangular Tie Seismic

All WIRE-BOND® seismic products meet Uniform Building Code requirements listed in 1403.6.4.2. "In seismic zones A – F, wall ties shall have a lip or hook on the extended leg that will engage or enclose a horizontal joint reinforcement wire having a diameter of 0.148 inch (3.76mm) (No. 9 B.W. gauge) or equivalent. The joint reinforcement shall be continuous with butt splices between ties permitted."

| MATERIAL CONFORMANCE                                                                                                                                                                                                                                                                                                          |                                                                                             | SIZES / FINISHES                                         |                                                                             |
|-------------------------------------------------------------------------------------------------------------------------------------------------------------------------------------------------------------------------------------------------------------------------------------------------------------------------------|---------------------------------------------------------------------------------------------|----------------------------------------------------------|-----------------------------------------------------------------------------|
| ASTM A82 / A82M - (Cold drawn steel wire) Tensile Strength - 80,000 psi Yield Point - 70,000 psi                                                                                                                                                                                                                              |                                                                                             | # 1100 Triangle Diameter:                                | # 1100 Triangle Size:                                                       |
| ACI / ASCE 530 - (Building code requirements for masonry structures)  SHEET METAL - (Carbon Steel) ASTM A1008 / A1008M  Mill Galvanized / Zinc Coating: ASTM A641 / A641M (0.10 0z per sq ft)                                                                                                                                 |                                                                                             | □ 1/4"∅                                                  | □ 4" x 4"       □ 7" x 7"         □ 5" x 5"       □ 7" x 9"         □ Other |
| Hot Dip Galvanized after fabrication / Zinc Coating ASTM A153 / A153M-B2 (1.50 oz per sq ft) Stainless Steel ASTM 580 / ASTM 580M Type 304 (Type 316 available on special order)  Steel Products (flats): WIRE Recycled Content: Mill Galvanized & Hot Dip, Mill Galvanized & Hot Dip, 59.2% Post-Consumer  85% Post-Consumer |                                                                                             | # WIRE BOND Clip: 16 gauge Finishes:                     | Straight & Cut Seismic Wire:  10'-0" Lengths  9 gauge  3/16" diameter       |
| 8.8% Post Industrial / Pre - Consumer  Stainless Steel, 60% Post Consumer V O C Content - 0%                                                                                                                                                                                                                                  | 13% Post Industrial / Pre - Consumer  Stainless Steel, 60% Post Consumer V O C Content - 0% | ☐ Mill Galvanized ☐ Hot Dip Galvanized ☐ Stainless Steel | MEMBER .                                                                    |