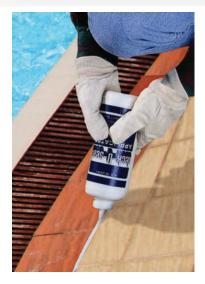

DECK-O-SEAL is resistance to most chemicals, to all weather conditions, aging, and shrinkage.

DECK-O-SEAL is used for caulking and sealing joints subject to movement to provide a firm, flexible, weather-tight seal. It is ideal for sealing joints on swimming pool decks. It is applicable for interior and exterior use.

- Highly resilient with excellent recovery characteristics.
- Provides a uniform, watertight seal.
- Prevents uncontrolled cracking by allowing expansion and contraction during temperature changes.
- Stays flexible . . . won't become brittle or crack due to ultraviolet exposure.
- Resists abrasion, weathering, and moisture . . . elevated temperatures will not cause discoloration.
- Not affected by today's pool chemicals.
- Retains joint soundness in service once it's cured and can be stretched or compressed up to 25%
- Available in Dura-White, Stone Gray, Desert Tan (Black, Redwood and custom colors by special order)