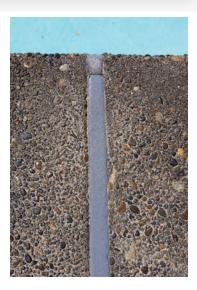

DECK-O-SEAL is resistance to most chemicals, to all weather conditions, aging, and shrinkage.

DECK-O-SEAL is used for caulking and sealing joints subject to movement to provide a firm, flexible, weather-tight seal. It is ideal for sealing joints on swimming pool decks. It is applicable for interior and exterior use.

- Highly resilient with excellent recovery characteristics.
- Provides a uniform, watertight seal.
- Prevents uncontrolled cracking by allowing expansion and contraction during temperature changes.
- Stays flexible . . . won't become brittle or crack due to ultraviolet exposure.
- Resists abrasion, weathering, and moisture . . . elevated temperatures will not cause discoloration.
- Not affected by today's pool chemicals.
- Retains joint soundness in service once it's cured and can be stretched or compressed up to 25%
- Available in Dura-White, Stone Gray, Desert Tan (Black, Redwood and custom colors by special order)