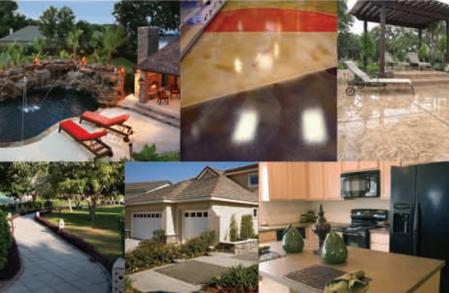

### Ideal applications:

- Residential and **Commercial Applications**
- Patios
- Driveways
- Walkways
- Concrete Floors
- Polished Concrete
- Garage Floors
- Stamped Concrete
- Concrete Pool Decks

If you need more information on our complete line of decorative concrete sealers, here are four quick and easy access points: